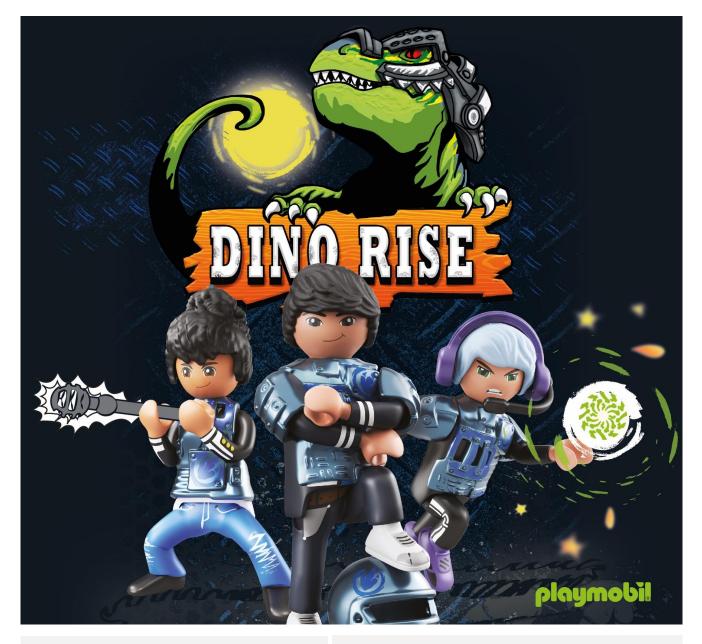

## **ABOUT DINO RISE**

In the Texas desert, Ian and his friends make a spectacular discovery: living dinosaurs!

The teenagers free the prehistoric giants through a portal from Dino Rock and join forces with them to form Team DINO RISE. Equipped with hypermodern combat gear, the team takes on the perfidious robots of the Comet Corporation. Will they manage to save the world of the dinos? The new PLAYMOBIL world DINO RISE invites you to become the hero of this ultimate dinosaur adventure.

## **KEYBEATS 2021/22**

- ★ May 2021: Launch of 7 playsets
- ★ 2022: Placement of new content and 2x yearly launch of new products
- ★ Matching DINO RISE style guide

## **TARGET GROUP**

Boys: 5 to 10 years

## **CONTENT**

- ★ May 2021: Global Launch 1st Season DINO RISE - The Legend of Dino Rock
- ★ Placement of the DINO RISE series with 7 episodes of 7 minutes each on YouTube and YouTube Kids

- ★ Over 13 million views worldwide\*
- ★ Major launch campaign with TVCs and online marketing activations (e.g., YouTube, YouTube Kids, newsletter, SEA and social media advertising)
- ★ Languages: English, German, Spanish, French, Italian & Dutch